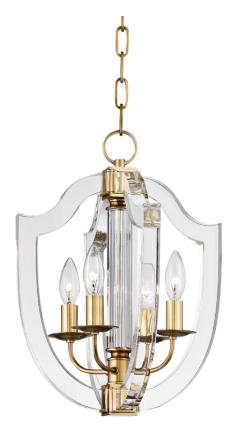

# ARIETTA 6512-AGB

### DIMENSIONS

Height: 17" Width/Diameter: 12.5" Length: 12.5" Minimum Height: 25" Maximum Height: 73" Canopy/Backplate: 5" Hanging Type: 54" Chain Product Weight: 12lb Canopy/Backplate Shape: Round Sloped Ceiling Compatible: Yes Living Finish: No Uplight Only: No