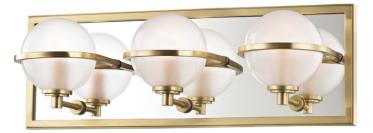

# AXIOM 6443-AGB

# FINISHES

AGED BRASS Coastal Suitable Finish (EPM): No

## DIMENSIONS

Height: 6" Width/Diameter: 18" Product Weight: 8lb Extension: 5.5" Top to Center: 3" Canopy/Backplate Shape: Rectangle Sloped Ceiling Compatible: No Living Finish: No Uplight Only: No

#### Shade

Shade 1: Glass Replacement Glass Item #(s): GLS-006441-AGB

#### Bulb 1

Bulb Included: No Socket: G9 Max Wattage: 4 Bulb Quantity: 3 Bulb Included: No Wire Length: 120" Switch Type: N/A Gem Box Required (2"x3"): No Dark Sky: No