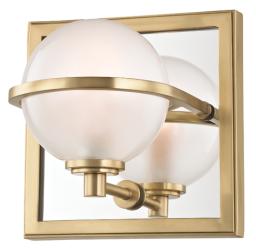

# AXIOM 6441-AGB

# FINISHES

AGED BRASS Coastal Suitable Finish (EPM): No

# DIMENSIONS

Height: 6" Width/Diameter: 6" Product Weight: 2lb Extension: 5.5" Top to Center: 3" Canopy/Backplate Shape: Rectangle Sloped Ceiling Compatible: No Living Finish: No Uplight Only: No

#### Shade

Shade 1: Glass Replacement Glass Item #(s): GLS-006441-AGB