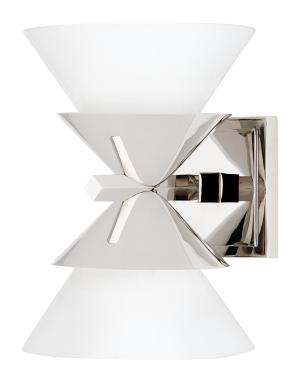

# **STILLWELL**

# 6402-PN

Square metal arms hold an opal glass shade that rests inside a matching metal holder in a simple yet elegant design. Soft light pours from the cone-shaped shades bringing a sense of calm and adding beauty to any space. Stillwell comes as a one or two-lamp sconce, 4-lamp linear or 6-lamp chandelier in Aged Brass or Polished Nickel.

# POLISHED NICKEL

Coastal Suitable Finish (EPM): No

#### **DIMENSIONS**

Height: 11"

Width/Diameter: 7.5" Product Weight: 4lb Extension: 8" Top to Center: 5.5"

Canopy/Backplate Shape: Square Sloped Ceiling Compatible: No

Living Finish: No Uplight Only: Yes

#### Shade

Shade 1: Glass

Shade 1 Top Width: 7.5" Shade 1 Height: 3.625"

Replacement Glass Item #(s): GLS-006401