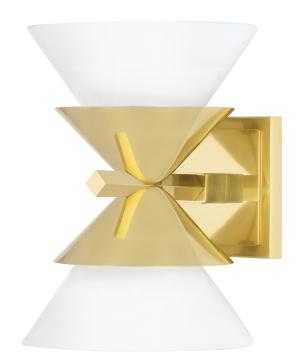

# **STILLWELL**

## 6402-AGB

Square metal arms hold an opal glass shade that rests inside a matching metal holder in a simple yet elegant design. Soft light pours from the cone-shaped shades bringing a sense of calm and adding beauty to any space. Stillwell comes as a one or two-lamp sconce, 4-lamp linear or 6-lamp chandelier in Aged Brass or Polished Nickel.