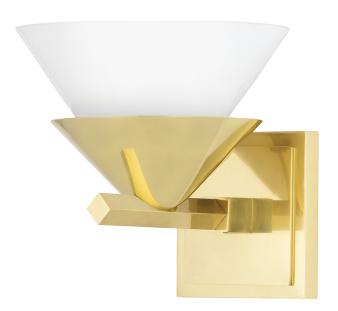

# 6401-AGB

Square metal arms hold an opal glass shade that rests inside a matching metal holder in a simple yet elegant design. Soft light pours from the cone-shaped shades bringing a sense of calm and adding beauty to any space. Stillwell comes as a one or two-lamp sconce, 4-lamp linear or 6-lamp chandelier in Aged Brass or Polished Nickel.

# AGED BRASS

Coastal Suitable Finish (EPM): No

#### **DIMENSIONS**

Height: 7.75"
Width/Diameter: 7.5"
Product Weight: 3lb
Extension: 8"
Top to Center: 5.5"

Canopy/Backplate Shape: Square Sloped Ceiling Compatible: No

Living Finish: No Uplight Only: Yes

#### Shade

Shade 1: Glass

Shade 1 Top Width: 7.5" Shade 1 Height: 3.625"

Replacement Glass Item #(s): GLS-006401