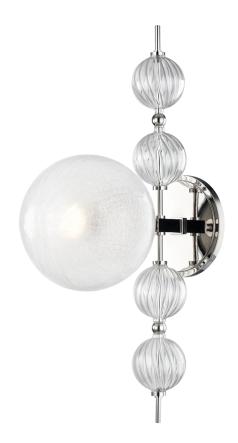

# **CALYPSO**

#### 6400-PN

Whimsical and youthful, fresh and modern, Calypso brings big top flair to the space it lights up. A celebration of fun and geometry, its maximalist aesthetic with fluted-spiral hollow glass orbs and crackle-glass sphere diffusers makes it a wow-factor fixture which will stand out in a room with more restrained design.

## **FINISHES**

AGED BRASS (AGB) POLISHED NICKEL (PN)

## **DIMENSIONS**

Height: 22"

Width/Diameter: 7.5"

Canopy/Backplate: 6"

Hanging Type: Product Weight: 9lb

## **GLASS**

Attachment: Bracket

Glass 1: Glass Glass 2: Glass