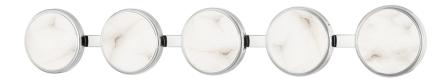

# **MEANDER**

#### 6334-PN

\*Due to the one-of-a-kind nature of the medium, exact colors and patterns may vary slightly from the image shown.

## **GLASS**

Attachment:

Glass 1: Alabaster

Glass 2: