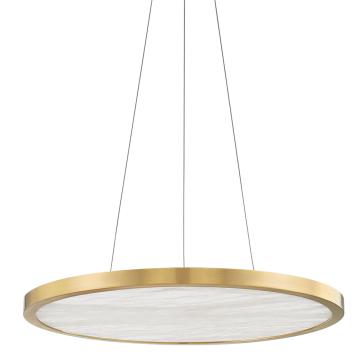

# EASTPORT

6324-AGB

\*Due to the one-of-a-kind nature of the medium, exact colors and patterns may vary slightly from the image shown.

## FINISHES

AGED BRASS Coastal Suitable Finish (EPM): No

#### DIMENSIONS

Height: 1.25" Width/Diameter: 24" Minimum Height: 11.25" Canopy/Backplate: 6" Hanging Type: 120" Aircraft Cable Product Weight: 38lb Canopy/Backplate Shape: Round Sloped Ceiling Compatible: No Living Finish: No Uplight Only: No

#### Shade

Shade 1 Top Width: 16" Shade 1 Bottom L/W: 0" / 16" Shade 1 Height: 0.5"