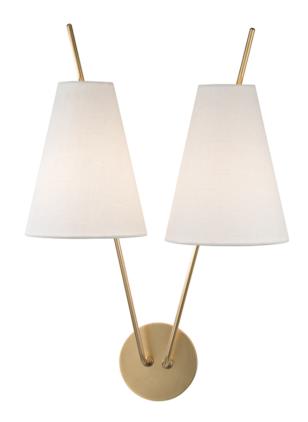

# **CAMPAGNA**

6322-AGB

#### AGED BRASS

Coastal Suitable Finish (EPM): No

## **DIMENSIONS**

Height: 22"
Width/Diameter: 14"
Canopy/Backplate: 4.5"
Product Weight: 3lb
Extension: 7.75"

Top to Center: 18.75"

Canopy/Backplate Shape: Round Sloped Ceiling Compatible: No

Living Finish: No Uplight Only: Yes

## Shade

Shade 1: Linen

Shade 1 Top Width: 3"

Shade 1 Bottom L/W: 0" / 6.75"

Shade 1 Height: 8.75"

Replacement Glass Item #(s): SHD-006322