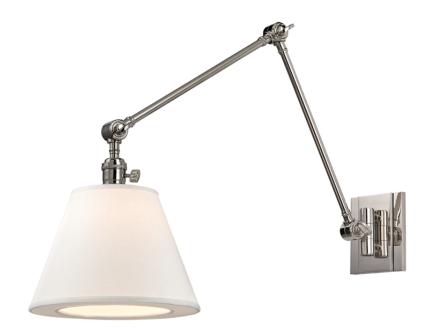

# 6234-PN

Versatile and attractive, Hillsdale combines the ingenuity of early-twentieth century task lighting with a smart decorative touch from the twenty-first. Vintage cast swivels give the sconces wide-range adjustability, while custom contemporary linen shades swath your space in soft ambient light.

#### **DIMENSIONS**

Height: 12.75"
Width/Diameter: 10"
Maximum Height: 17"
Product Weight: 6lb
Extension: 34"
Top to Center: 2.5"

Canopy/Backplate Shape: Rectangle Sloped Ceiling Compatible: No

Living Finish: No Uplight Only: Yes

# Shade

Shade 1: Linen

Shade 1 Top Width: 5" Shade 1 Bottom L/W: 0" / 10"

Shade 1 Height: 7"

Replacement Glass Item #(s): SHD-006233