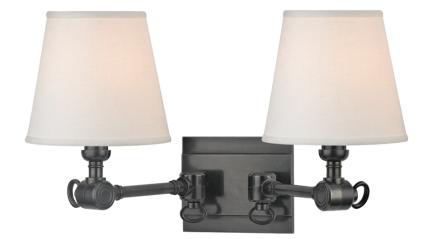

# **HILLSDALE**

#### 6232-OB

Versatile and attractive, Hillsdale combines the ingenuity of early-twentieth century task lighting with a smart decorative touch from the twenty-first. Vintage cast swivels give the sconces wide-range adjustability, while custom contemporary linen shades swath your space in soft ambient light.

## **DIMENSIONS**

Height: 9.5"

Width/Diameter: 18"

Canopy/Backplate: 0"

Hanging Type: Product Weight: 7lb

Attachment: Clip Glass 1: Linen Glass 2: