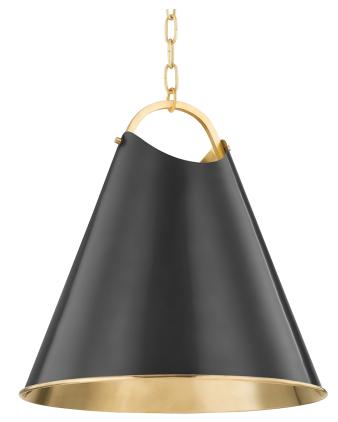

# **BURNBAY**

6218-AOB

Burnbay's conical shade in Aged Old Bronze or Soft White is accented by a contrasting Aged Brass interior and rolled edge detail for an unexpected take on tradition. Paired with an AGB arched strap and jewelry-like chain, these stylish pendants evoke a designer handbag quality that will add a fashionable element to a kitchen island.

## AGED BRASS/OLD BRONZE

Coastal Suitable Finish (EPM): No