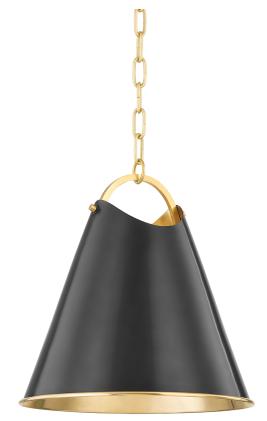

# **BURNBAY**

6214-AOB

Burnbay's conical shade in Aged Old Bronze or Soft White is accented by a contrasting Aged Brass interior and rolled edge detail for an unexpected take on tradition. Paired with an AGB arched strap and jewelry-like chain, these stylish pendants evoke a designer handbag quality that will add a fashionable element to a kitchen island.

### AGED BRASS/OLD BRONZE

Coastal Suitable Finish (EPM): No

### **DIMENSIONS**

Height: 14.5"

Width/Diameter: 13.75"
Minimum Height: 17.75"
Maximum Height: 69.75"
Canopy/Backplate: 5.5"
Hanging Type: 54" Chain
Product Weight: 5.5lb

Canopy/Backplate Shape: Round Sloped Ceiling Compatible: Yes

#### Shade

Shade 1: Steel

Shade 1 Top Width: 13.75" Shade 1 Height: 13.5"