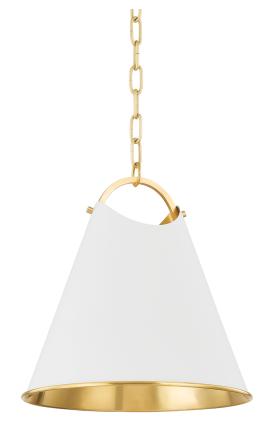

# **BURNBAY** 6214-AGB/SWH

Burnbay's conical shade in Aged Old Bronze or Soft White is accented by a contrasting Aged Brass interior and rolled edge detail for an unexpected take on tradition. Paired with an AGB arched strap and jewelry-like chain, these stylish pendants evoke a designer handbag quality that will add a fashionable element to a kitchen island.