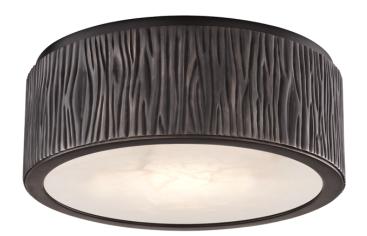

# **CRISPIN**

#### 6209-OB

\*Due to the one-of-a-kind nature of the medium, exact colors and patterns may vary slightly from the image shown.

# **DIMENSIONS**

Height: 3.5"

Width/Diameter: 9.5"

Canopy/Backplate: 7.75"

Hanging Type: Product Weight: 5lb

Attachment:

Glass 1:Alabaster

Glass 2: