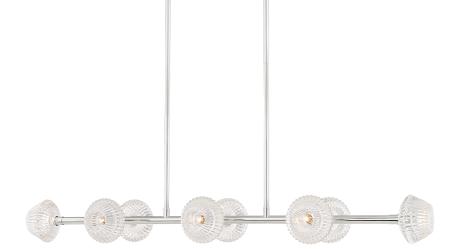

# FINISHES

POLISHED NICKEL Coastal Suitable Finish (EPM): No

## DIMENSIONS

Height: 10.5" Width/Diameter: 54.5" Minimum Height: 13.5" Maximum Height: 67.5" Hanging Type: 1-3" / 1-6" / 1-12" / 2-18" Stems Product Weight: 40.7lb Extension: 13" Canopy/Backplate Shape: Rectangle Sloped Ceiling Compatible: No Living Finish: No Uplight Only: No

### Shade

Shade 1: Glass Shade 1 Bottom L/W: 0" / 6" Shade 1 Height: 3.825" Replacement Glass Item #(s): GLS-006142

### Bulb 1

Bulb Included: No Socket: E12 Candelabra Base Max Wattage: 40 Bulb Quantity: 8 Bulb Included: No Wire Length: 120" Gem Box Required (2"x3"): No Dark Sky: No