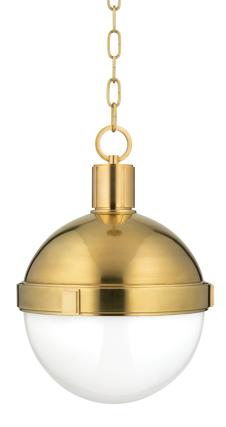

# LAMBERT 612-AGB

### **FINISHES**

AGED BRASS Coastal Suitable Finish (EPM): No

## DIMENSIONS

Height: 16" Width/Diameter: 12.5" Minimum Height: 19" Maximum Height: 70" Canopy/Backplate: 5.5" Hanging Type: 54" Chain Product Weight: 11lb Canopy/Backplate Shape: Round Sloped Ceiling Compatible: Yes Living Finish: No Uplight Only: No

#### Shade

Shade 1: Glass Shade 1 Finish: Opal Shiny Shade 1 Top Width: 10.875" Shade 1 Height: 5.5" Replacement Glass Item #(s): GLS-000612