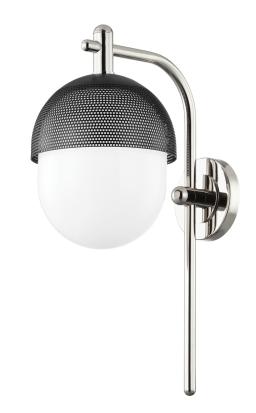

# **NYACK**

#### 6100-PN/BK

# **FINISHES**

Aged Brass/black (AGB/BK)
Polished Nickel/black (PN/BK)
Coastal Suitable Finish (EPM): No

#### **DIMENSIONS**

Height: 19.5"
Width/Diameter: 9"
Canopy/Backplate: 5.5"
Product Weight: 5lb
Extension: 13.5"
Top to Center: 10"

Sloped Ceiling Compatible: No

Living Finish: No Uplight Only: No

## Shade

Shade 1 Top Width: 7.825" Shade 1 Bottom L/W: 0" / 7.825" Shade 1 Height: 9.625"