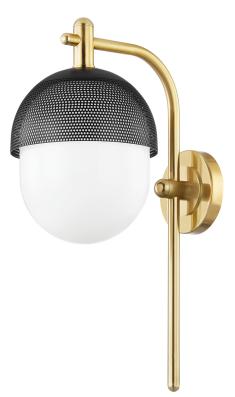

# FINISHES

AGED BRASS w/ Dusk Black Coastal Suitable Finish (EPM): No

### DIMENSIONS

Height: 19.5" Width/Diameter: 9" Canopy/Backplate: 5.5" Product Weight: 6lb Extension: 13.5" Top to Center: 10" Canopy/Backplate Shape: Round Sloped Ceiling Compatible: No Living Finish: No Uplight Only: No

### Shade

Shade 1 Top Width: 7.825" Shade 1 Bottom L/W: 0" / 7.825" Shade 1 Height: 9.625"