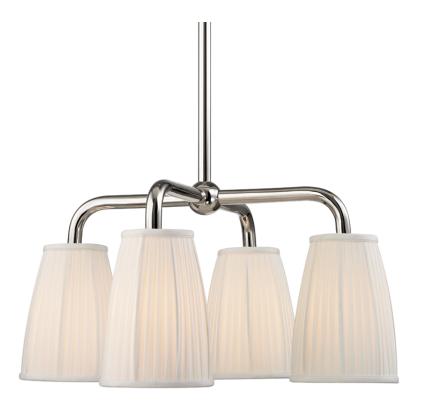

# MALDEN 6064-PN

## FINISHES

POLISHED NICKEL Coastal Suitable Finish (EPM): No

#### DIMENSIONS

Height: 12.75" Width/Diameter: 25" Length: 25" Minimum Height: 16.5" Maximum Height: 70.5" Canopy/Backplate: 5.5" Hanging Type: 1-3" / 1-6" / 1-12" / 2-18" Stems Product Weight: 12lb Canopy/Backplate Shape: Round Sloped Ceiling Compatible: No Living Finish: No Uplight Only: No

## Shade

Shade 1: Faux Silk Shade 1 Finish: Off White Shade 1 Top Width: 4.5" Shade 1 Bottom L/W: 0" / 6.75" Shade 1 Height: 9.5" Replacement Glass Item #(s): SHD-006061