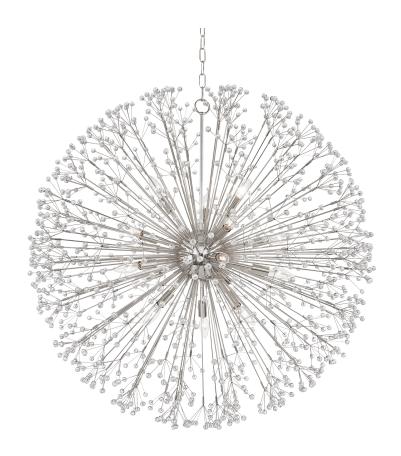

# **DUNKIRK**

6039-PN

#### POLISHED NICKEL

Coastal Suitable Finish (EPM): No

# **DIMENSIONS**

Height: 40"
Width/Diameter: 40"
Minimum Height: 47.5"
Maximum Height: 95.5"
Canopy/Backplate: 5.25"
Hanging Type: 54" Chain
Product Weight: 43lb

Canopy/Backplate Shape: Round Sloped Ceiling Compatible: Yes