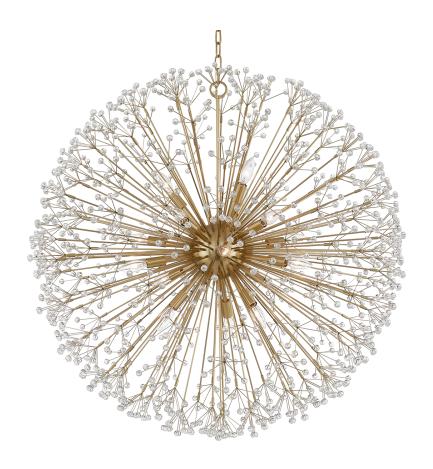

# **DUNKIRK**

6039-AGB

#### AGED BRASS

Coastal Suitable Finish (EPM): No

# **DIMENSIONS**

Height: 40"
Width/Diameter: 40"
Minimum Height: 47.5"
Maximum Height: 95.5"
Canopy/Backplate: 5.25"
Hanging Type: 54" Chain
Product Weight: 43lb

Canopy/Backplate Shape: Round Sloped Ceiling Compatible: Yes

## Shade

Shade 1: Crystal Shade 1 Top Width: 0.63"