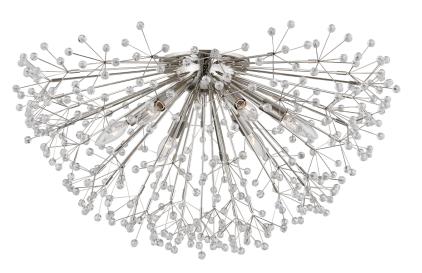

# DUNKIRK 6028-PN

### DIMENSIONS

Height: 15.5" Width/Diameter: 30" Canopy/Backplate: 7" Product Weight: 12lb Canopy/Backplate Shape: Round Sloped Ceiling Compatible: No Living Finish: No Uplight Only: No

#### Shade

Shade 1: Crystal Shade 1 Top Width: 0.63"