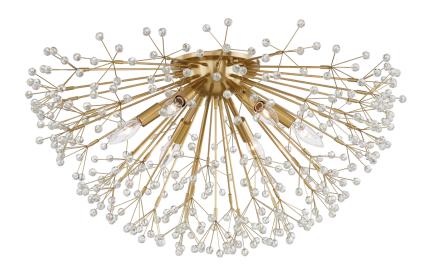

# **DUNKIRK**

6028-AGB

#### AGED BRASS

Coastal Suitable Finish (EPM): No

# **DIMENSIONS**

Height: 15.5" Width/Diameter: 30" Canopy/Backplate: 7" Product Weight: 12lb

Canopy/Backplate Shape: Round Sloped Ceiling Compatible: No

Living Finish: No Uplight Only: No

#### Shade

Shade 1: Crystal Shade 1 Top Width: 0.63"