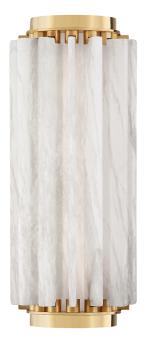

# HILLSIDE

6013-AGB

\*Due to the one-of-a-kind nature of the medium, exact colors and patterns may vary slightly from the image shown.

# FINISHES

AGED BRASS Coastal Suitable Finish (EPM): No

### DIMENSIONS

Height: 13.5" Width/Diameter: 6" Product Weight: 8lb Extension: 4" Top to Center: 6.75" Sloped Ceiling Compatible: No Living Finish: No Uplight Only: No

#### Shade

Shade 1: Alabaster Shade 1 Top Width: 1.75" Shade 1 Height: 11.13"