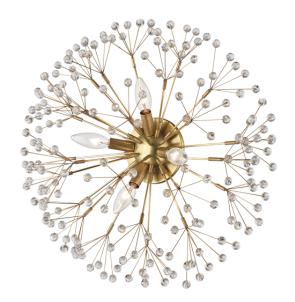

# **DUNKIRK**

6000-AGB

### AGED BRASS

Coastal Suitable Finish (EPM): No

# **DIMENSIONS**

Height: 10.75" Width/Diameter: 20" Canopy/Backplate: 5.25" Product Weight: 4lb Extension: 10.75" Top to Center: 10.25"

Canopy/Backplate Shape: Round Sloped Ceiling Compatible: No

Living Finish: No Uplight Only: No

## Shade

Shade 1: Crystal Shade 1 Top Width: 0.63"

Replacement Glass Item #(s): CRY-006000-AGB