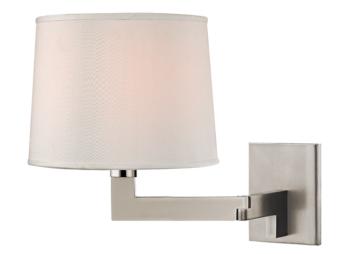

# **FAIRPORT**

5941-PN

# **DIMENSIONS**

Height: 11.25"
Width/Diameter: 9"
Canopy/Backplate: 4.25"
Product Weight: 4lb
Extension: 15.5"
Top to Center: 8.75"

Canopy/Backplate Shape: Rectangle Sloped Ceiling Compatible: No

Living Finish: No Uplight Only: Yes

#### Shade

Shade 1: Faux Silk Shade 1 Finish: White Shade 1 Top Width: 8" Shade 1 Bottom L/W: 0" / 9"

Shade 1 Height: 7"

Replacement Glass Item #(s): SHD-005941