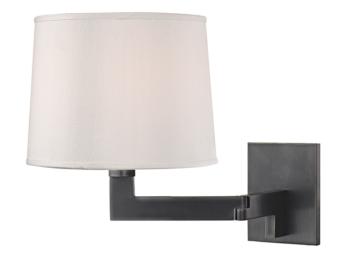

# **FAIRPORT**

5941-OB

#### **OLD BRONZE**

Coastal Suitable Finish (EPM): No

# **DIMENSIONS**

Height: 11.25" Width/Diameter: 9" Product Weight: 4lb Extension: 15.5" Top to Center: 8.75"

Canopy/Backplate Shape: Rectangle Sloped Ceiling Compatible: No

Living Finish: No Uplight Only: Yes

#### Shade

Shade 1: Faux Silk Shade 1 Top Width: 8" Shade 1 Bottom L/W: 0" / 9"

Shade 1 Height: 7"

Replacement Glass Item #(s): SHD-005941