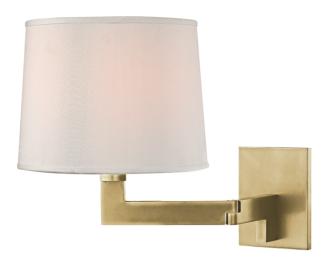

# FAIRPORT 5941-AGB

# FINISHES

AGED BRASS Coastal Suitable Finish (EPM): No

## DIMENSIONS

Height: 11.25" Width/Diameter: 9" Product Weight: 4lb Extension: 15.5" Top to Center: 8.75" Canopy/Backplate Shape: Rectangle Sloped Ceiling Compatible: No Living Finish: No Uplight Only: Yes

#### Shade

Shade 1: Faux Silk Shade 1 Top Width: 8" Shade 1 Bottom L/W: 0" / 9" Shade 1 Height: 7" Replacement Glass Item #(s): SHD-005941