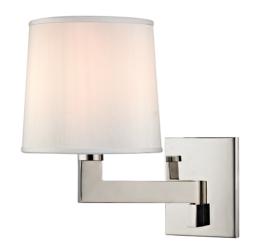

# **FAIRPORT**

5931-PN

### **FINISHES**

AGED BRASS (AGB) OLD BRONZE (OB) POLISHED NICKEL (PN)

Coastal Suitable Finish (EPM): No

#### **DIMENSIONS**

Height: 11.25"
Width/Diameter: 7.5"
Product Weight: 2lb
Extension: 10.5"
Top to Center: 8.5"

Canopy/Backplate Shape: Rectangle Sloped Ceiling Compatible: No

Living Finish: No Uplight Only: Yes

#### Shade

Attachment: Socket Ring Shade 1: Faux Silk Shade 1 Top Width: 6.5" Shade 1 Bottom L/W: 0" / 7.5"

Shade 1 Height: 7"

Replacement Glass Item #(s): SHD-005931