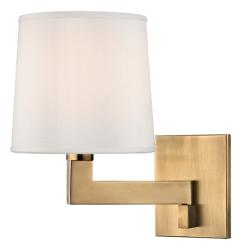

# FAIRPORT 5931-AGB

# FINISHES

AGED BRASS Coastal Suitable Finish (EPM): No

## DIMENSIONS

Height: 11.25" Width/Diameter: 7.5" Canopy/Backplate: 4.25" Product Weight: 2lb Extension: 10.5" Top to Center: 8.5" Canopy/Backplate Shape: Rectangle Sloped Ceiling Compatible: No Living Finish: No Uplight Only: Yes

#### Shade

Shade 1: Faux Silk Shade 1 Top Width: 6.5" Shade 1 Bottom L/W: 0" / 7.5" Shade 1 Height: 7" Replacement Glass Item #(s): SHD-005931