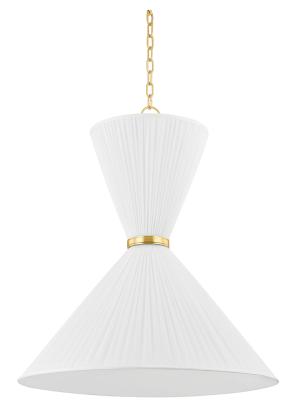

## 5930-AGB

A gathered white linen shade is wrapped in a ring of Aged Brass to create Enid's beautiful, tapered hourglass silhouette. The ruffled look and asymmetry between the top and bottom give the design a loose, flowy element that looks very natural. Add a soothing, soft glow and an organic aesthetic to interiors with this clean, crisp pendant.

#### **DIMENSIONS**

Height: 35"

Width/Diameter: 30"
Minimum Height: 39"
Maximum Height: 91"
Canopy/Backplate: 6.75"
Hanging Type: 54" Chain
Product Weight: 8.75lb

Canopy/Backplate Shape: Round Sloped Ceiling Compatible: Yes