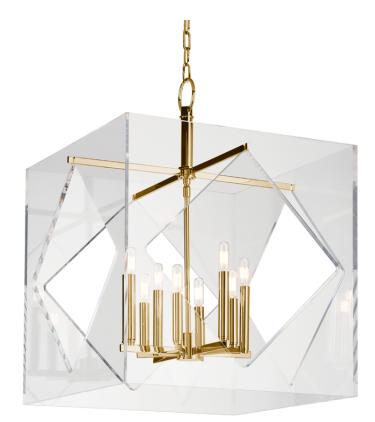

# TRAVIS 5924-AGB

## FINISHES

AGED BRASS Coastal Suitable Finish (EPM): No

#### DIMENSIONS

Height: 32" Width/Diameter: 24" Length: 24" Minimum Height: 35.75" Maximum Height: 87.75" Canopy/Backplate: 6" Hanging Type: 54" Chain Product Weight: 45lb Canopy/Backplate Shape: Round Sloped Ceiling Compatible: Yes Living Finish: No Uplight Only: No

## Shade

Shade 1: Acrylic Shade 1 Finish: Clear Shade 1 Top Width: 24" Shade 1 Bottom L/W: 0" / 24" Shade 1 Height: 24" Replacement Glass Item #(s): ACR-005924

#### ELECTRICAL

Bulb 1

i iii

Bulb Included: No Socket: E12 Candelabra Base Bulb Type: B11 Max Wattage: 60 Bulb Quantity: 8 Bulb Included: No Wire Length: 120" Gem Box Required (2"x3"): No Dark Sky: No