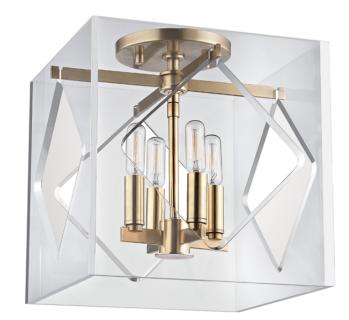

# TRAVIS 5912F-AGB

## FINISHES

AGED BRASS Coastal Suitable Finish (EPM): No

### DIMENSIONS

Height: 13.25" Width/Diameter: 12" Length: 12" Canopy/Backplate: 6" Product Weight: 9lb Canopy/Backplate Shape: Round Sloped Ceiling Compatible: No Living Finish: No Uplight Only: No

## Shade

Shade 1: Acrylic Shade 1 Finish: Clear Shade 1 Top Width: 12" Shade 1 Bottom L/W: 0" / 12" Shade 1 Height: 12" Replacement Glass Item #(s): ACR-005912

#### Bulb 1

Bulb Included: No Socket: E12 Candelabra Base Bulb Type: B11 Max Wattage: 40 Bulb Quantity: 4 Bulb Included: No Wire Length: 120" Gem Box Required (2"x3"): No Dark Sky: No