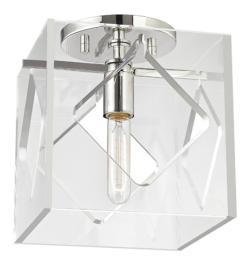

# TRAVIS

## FINISHES

POLISHED NICKEL Coastal Suitable Finish (EPM): No

## DIMENSIONS

Height: 10.25" Width/Diameter: 9" Length: 9" Canopy/Backplate: 6" Product Weight: 6lb Canopy/Backplate Shape: Round Sloped Ceiling Compatible: No Living Finish: No Uplight Only: No

### Shade

Shade 1: Acrylic Shade 1 Finish: Clear Replacement Glass Item #(s): ACR-005909