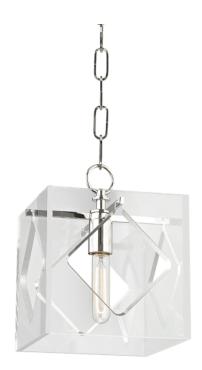

# **TRAVIS**

5909-PN

#### POLISHED NICKEL

Coastal Suitable Finish (EPM): No

# **DIMENSIONS**

Height: 10.75" Width/Diameter: 9" Length: 9"

Minimum Height: 15.25" Maximum Height: 67.25" Canopy/Backplate: 6" Product Weight: 9lb

Canopy/Backplate Shape: Round Sloped Ceiling Compatible: No

#### Shade

Shade 1: Acrylic Shade 1 Finish: Clear

Replacement Glass Item #(s): ACR-005909