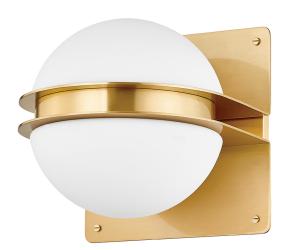

# **RUDOLF**

5900-AGB

Rudolf's soft square backplate splits and projects to carry two half-round opal etched shades connected by a sleek band of Aged Brass metalwork, creating a masterful illusion of a single globe hugged by a metal belt. Scew details at each corner of the backplate add to the high-end, tailored feel of the piece.

## **AGED BRASS**

Coastal Suitable Finish (EPM): No

#### **DIMENSIONS**

Height: 10"

Width/Diameter: 10" Product Weight: 14.7lb Extension: 10.75" Top to Center: 5"

Canopy/Backplate Shape: Rectangle Sloped Ceiling Compatible: No

Living Finish: No Uplight Only: No

#### Shade

Shade 1: Glass

Shade 1 Top Width: 9.25" Shade 1 Height: 4"

Replacement Glass Item #(s): GLS-5900