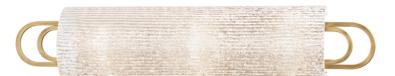

#### AGED BRASS

Coastal Suitable Finish (EPM): No

# **DIMENSIONS**

Height: 5"

Width/Diameter: 25" Product Weight: 8lb Extension: 4.5" Top to Center: 12"

Canopy/Backplate Shape: Rectangle Sloped Ceiling Compatible: No

Living Finish: No Uplight Only: No

## Shade

Shade 1: Glass Shade 1 Top Width: 4"

Shade 1 Height: 17.25"

Replacement Glass Item #(s): GLS-005843