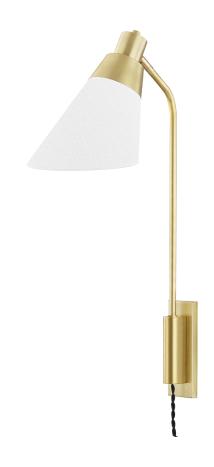

## **HOOKE**

### 5831-AGB

## **FINISHES**

#### AGED BRASS

Coastal Suitable Finish (EPM): No

## **DIMENSIONS**

Height: 24"
Width/Diameter: 6"
Product Weight: 4lb
Extension: 13.75"
Top to Center: 20.75"

Canopy/Backplate Shape: Rectangle Sloped Ceiling Compatible: No

Living Finish: No Uplight Only: No

### Shade

Shade 1 Top Width: 2.4" Shade 1 Bottom L/W: 0" / 6.75" Shade 1 Height: 8.75"