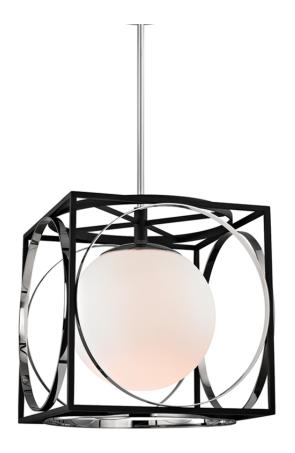

# **WADSWORTH**

5818-PN

#### POLISHED NICKEL

Coastal Suitable Finish (EPM): No

## **DIMENSIONS**

Height: 18.5"

Width/Diameter: 17.75" Length: 17.75"

Minimum Height: 22" Maximum Height: 76" Canopy/Backplate: 6"

Hanging Type: 1-3" / 1-6" / 1-12" / 2-18" Stems

Product Weight: 30.8lb

Canopy/Backplate Shape: Round Sloped Ceiling Compatible: No

#### Shade

Shade 1: Glass

Shade 1 Top Width: 11.5" Shade 1 Bottom L/W: 0" / 11.5"

Shade 1 Height: 12.5"

Replacement Glass Item #(s): GLS-005818