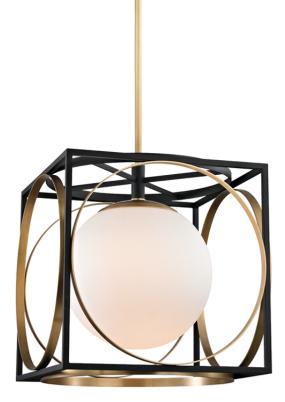

# WADSWORTH

5818-AGB

## FINISHES

AGED BRASS Coastal Suitable Finish (EPM): No

## DIMENSIONS

Height: 18.5" Width/Diameter: 17.75" Length: 17.75" Minimum Height: 22" Maximum Height: 76" Canopy/Backplate: 6" Hanging Type: 1-3" / 1-6" / 1-12" / 2-18" Stems Product Weight: 30lb Canopy/Backplate Shape: Round Sloped Ceiling Compatible: No Living Finish: No Uplight Only: No