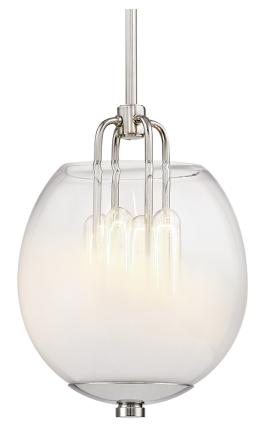

## **POLISHED NICKEL**

Coastal Suitable Finish (EPM): No

#### **DIMENSIONS**

Height: 12"

Width/Diameter: 9.5" Minimum Height: 16" Maximum Height: 70" Canopy/Backplate: 4.75"

Hanging Type: 1-3" / 1-6" / 1-12" / 2-18" Stems

Product Weight: 9lb

Canopy/Backplate Shape: Round Sloped Ceiling Compatible: No

#### Shade

Shade 1: Glass

Shade 1 Finish: Glossy Shade 1 Top Width: 9.5" Shade 1 Bottom L/W: 0" / 9.5"

Shade 1 Height: 9.5"

Replacement Glass Item #(s): GLS-005709