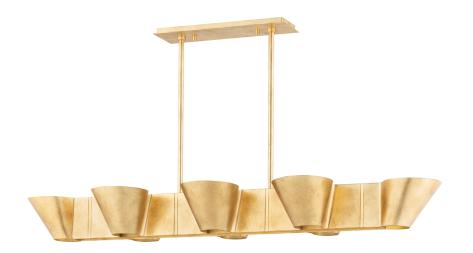

#### VINTAGE GOLD LEAF

Coastal Suitable Finish (EPM): No

## **DIMENSIONS**

Height: 9"

Width/Diameter: 15.5"

Length: 52"

Minimum Height: 12" Maximum Height: 63" Canopy/Backplate: 5"

Hanging Type: 1-3" / 1-6" / 1-12" / 2-18" Stems

Product Weight: 35.2lb

Canopy/Backplate Shape: Rectangle Sloped Ceiling Compatible: No

#### Shade

Shade 1: Metal

Shade 1 Finish: Vintage Gold Leaf Shade 1 Top Width: 6.6875"

Shade 1 Height: 7"