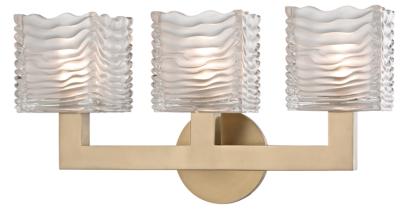

# SAGAMORE 5443-AGB

## FINISHES

AGED BRASS Coastal Suitable Finish (EPM): No

## DIMENSIONS

Height: 9" Width/Diameter: 17.5" Canopy/Backplate: 4.75" Product Weight: 11lb Extension: 5.25" Top to Center: 6.5" Canopy/Backplate Shape: Round Sloped Ceiling Compatible: No Living Finish: No Uplight Only: No

#### Shade

Shade 1: Glass Shade 1 Top Width: 4.25" Shade 1 Bottom L/W: 0" / 4.25" Shade 1 Height: 4.5" Replacement Glass Item #(s): GLS-005441