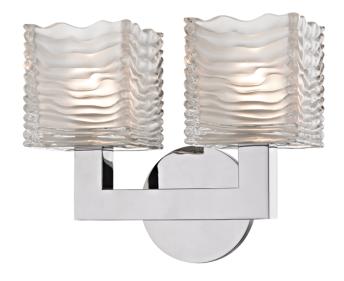

# **SAGAMORE**

5442-PC

#### **DIMENSIONS**

Height: 9"
Width/Diameter: 11"
Canopy/Backplate: 4.75"
Product Weight: 7lb

Extension: 5.25"
Top to Center: 6.5"

Canopy/Backplate Shape: Round Sloped Ceiling Compatible: No

Living Finish: No Uplight Only: No

#### Shade

Attachment: Screw Collar

Shade 1: Glass

Shade 1 Top Width: 4.25" Shade 1 Bottom L/W: 0" / 4.25"

Shade 1 Height: 4.5"

Replacement Glass Item #(s): GLS-005441