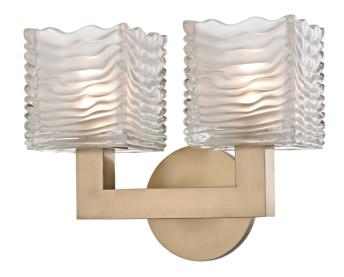

# **SAGAMORE**

5442-AGB

#### **DIMENSIONS**

Height: 9"
Width/Diameter: 11"
Canopy/Backplate: 4.75"
Product Weight: 7lb
Extension: 5.25"

Top to Center: 6.5" Canopy/Backplate Sha

Canopy/Backplate Shape: Round Sloped Ceiling Compatible: No

#### Shade

Attachment: Screw Collar

Shade 1: Glass

Shade 1 Top Width: 4.25" Shade 1 Bottom L/W: 0" / 4.25"

Shade 1 Height: 4.5"

Replacement Glass Item #(s): GLS-005441