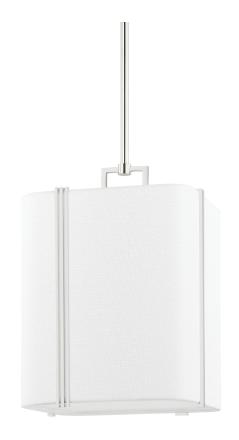

# **DOWNING**

5413-PN

#### POLISHED NICKEL

Coastal Suitable Finish (EPM): No

# **DIMENSIONS**

Height: 17.75"

Width/Diameter: 13.25" Minimum Height: 20.75" Maximum Height: 74.75"

Hanging Type: 1-3" / 1-6" / 1-12" / 2-18" Stems

Product Weight: 8.8lb Extension: 13.25"

Canopy/Backplate Shape: Square Sloped Ceiling Compatible: No

## Shade

Shade 1: Linen

Shade 1 Top Width: 13" Shade 1 Bottom L/W: 0" / 13" Shade 1 Height: 15.5"