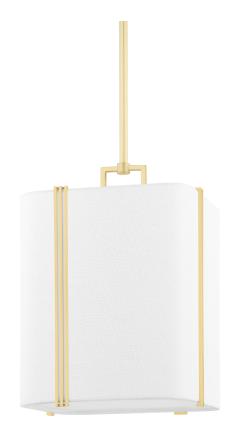

# **DOWNING**

5413-AGB

#### AGED BRASS

Coastal Suitable Finish (EPM): No

# **DIMENSIONS**

Height: 17.75"

Width/Diameter: 13.325" Minimum Height: 20.75" Maximum Height: 74.75"

Hanging Type: 1-3" / 1-6" / 1-12" / 2-18" Stems

Product Weight: 8.8lb Extension: 13.325"

Canopy/Backplate Shape: Square Sloped Ceiling Compatible: No

## Shade

Shade 1: Linen

Shade 1 Top Width: 13" Shade 1 Bottom L/W: 0" / 13" Shade 1 Height: 15.5"