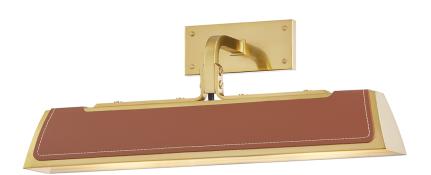

# **HOLTSVILLE**

5318-AGB

#### AGED BRASS

Coastal Suitable Finish (EPM): No

# **DIMENSIONS**

Height: 7.25"
Width/Diameter: 18"
Product Weight: 4.41lb
Extension: 5.5"
Top to Center: 1.25"

Canopy/Backplate Shape: Rectangle Sloped Ceiling Compatible: No

Living Finish: No Uplight Only: Yes

### Shade